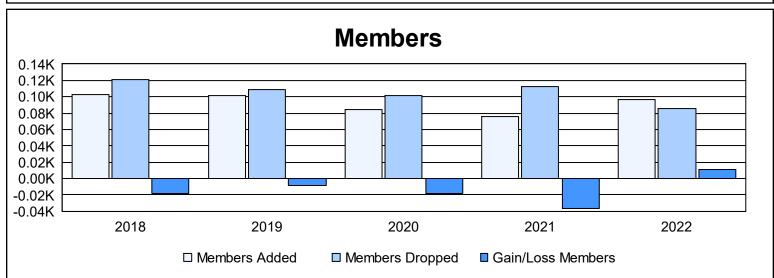

District 108TA2 As of June 2022 Cumulative

| Year      | New<br>Clubs | Dropped<br>Clubs | Gain/<br>Loss<br>Clubs | New<br>Members | Charter<br>Members | Reinstate<br>Members | Transfer<br>Members | Total<br>Member<br>Added | Total<br>Members<br>Dropped | Gain/<br>Loss<br>Members |
|-----------|--------------|------------------|------------------------|----------------|--------------------|----------------------|---------------------|--------------------------|-----------------------------|--------------------------|
| 2017-2018 | 0            | 1                | -1                     | 99             | 0                  | 2                    | 2                   | 103                      | 121                         | -18                      |
| 2018-2019 | 0            | 0                | 0                      | 92             | 0                  | 6                    | 3                   | 101                      | 109                         | -8                       |
| 2019-2020 | 0            | 0                | 0                      | 78             | 0                  | 2                    | 4                   | 84                       | 102                         | -18                      |
| 2020-2021 | 0            | 0                | 0                      | 69             | 0                  | 2                    | 5                   | 76                       | 113                         | -37                      |
| 2021-2022 | 0            | 0                | 0                      | 81             | 0                  | 7                    | 8                   | 96                       | 85                          | 11                       |
| Average   | 0            | 0                | 0                      | 84             | 0                  | 4                    | 4                   | 92                       | 106                         | -14                      |