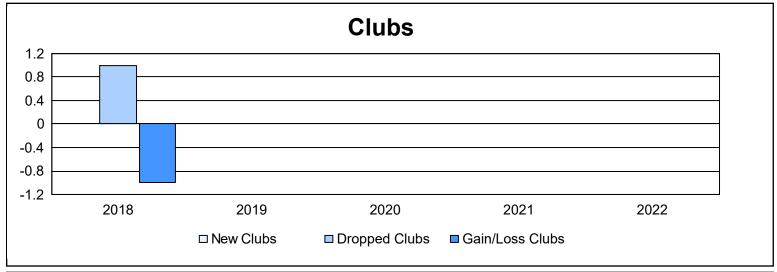

District 108TA2 As of June 2022 Cumulative

| Year      | New<br>Clubs | Dropped<br>Clubs | Gain/<br>Loss<br>Clubs | New<br>Members | Charter<br>Members | Reinstate<br>Members | Transfer<br>Members | Total<br>Member<br>Added | Total<br>Members<br>Dropped | Gain/<br>Loss<br>Members |
|-----------|--------------|------------------|------------------------|----------------|--------------------|----------------------|---------------------|--------------------------|-----------------------------|--------------------------|
| 2017-2018 | 0            | 1                | -1                     | 99             | 0                  | 2                    | 2                   | 103                      | 121                         | -18                      |
| 2018-2019 | 0            | 0                | 0                      | 92             | 0                  | 6                    | 3                   | 101                      | 109                         | -8                       |
| 2019-2020 | 0            | 0                | 0                      | 78             | 0                  | 2                    | 4                   | 84                       | 102                         | -18                      |
| 2020-2021 | 0            | 0                | 0                      | 69             | 0                  | 2                    | 5                   | 76                       | 113                         | -37                      |
| 2021-2022 | 0            | 0                | 0                      | 81             | 0                  | 7                    | 8                   | 96                       | 85                          | 11                       |
| Average   | 0            | 0                | 0                      | 84             | 0                  | 4                    | 4                   | 92                       | 106                         | -14                      |